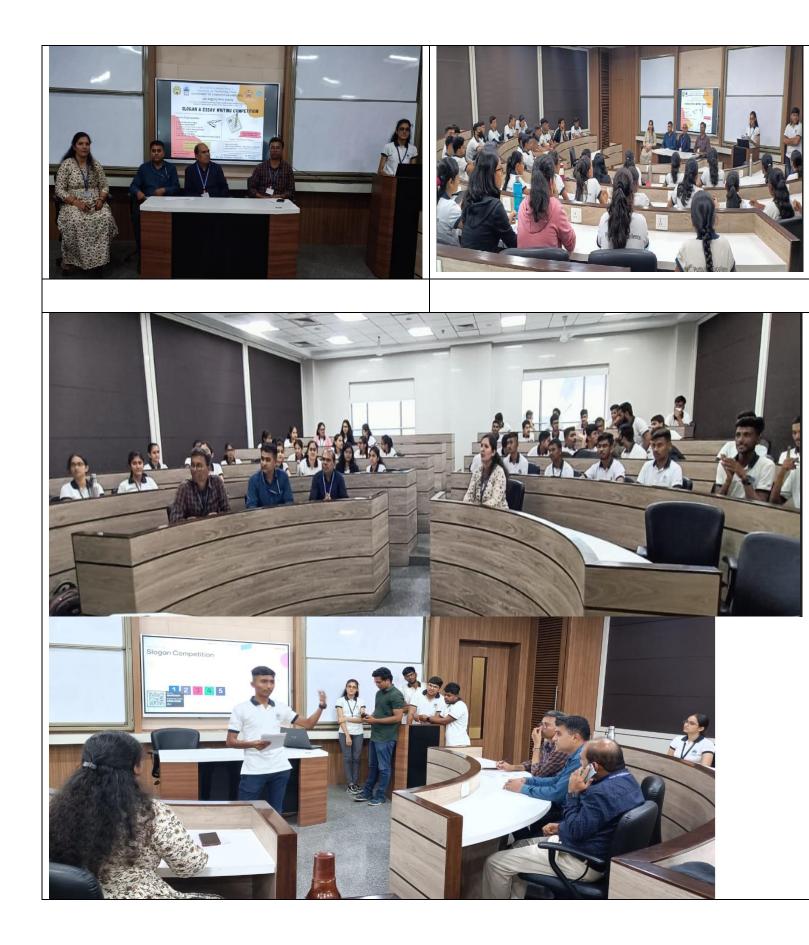

ames:**

#### **Essay Competition**

Mohit Dnyaneshwar Patil Vaishnavi Sunil Patil Shraddha Dhanraj Wani Divya Vilas Wagh Bhavana Raghunath Patil Malti Suresh Bhokare Dhiraj Nandalal Patil Harshada Pramod Dhakad Patil Sanjana Bhagwan Shinde Darshan Mohan Prerna Nitin Khairnar

#### **Slogan Competition:**

Dhiraj Nandalal Patil

DARSHAN MOHAN SHINDE

#### Winners and Best Perfomance:

1 .Rockstars :- Harshada Dhakad , Shruti Patil

2. Brain Clans :- Gaurav Shirude, , Meet Sarolia

#### **Student Coordinators: -**

- 1. Aarya Rajendra Borse
- 2. Priti Rajesh Bhatwal
- 3. Devyani Kailas Jadhav
- 4. Prathmesh Pramod Ahirrao
- 5. Rushikesh Dipaksing Girase



Fig. Feedback Before & After of Event

## **Students Feedback:**









#### **Flyer of Event:**



#### **Photographs of Event:**









#### Shri Vile Parle Kelvani Mandal's Institute of Technology, Dhule Department of Computer Engineering <u>Attendance Sheet</u>

Activity Name: Essay & Slogan Competition

## Date: 14/08/2022

| Sr. No | Name of Students                     | Class SY/TY/Btech | Sign       |
|--------|--------------------------------------|-------------------|------------|
| 1      | Harshada Bramod Dhalcad              | T.V.              | Huy.       |
| 2      | Hanshada Santosh Thakun              |                   | Ballankus  |
| 3      | Khushi Kistan Patil                  | SIV               | Churli.    |
| 4      | Tanvi Hinalad Mali                   | G. Y              | Imati      |
| 5      | Sanjana B. Patti                     |                   | Babi       |
| 6      | Dhanisha