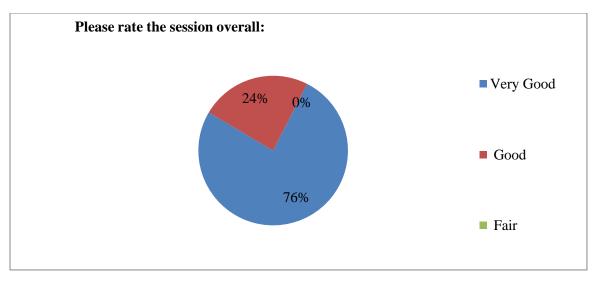

Tech Computer Engineering Department.

#### **Participant Team Names:**

#### **Essay Competition**

Mohit Dnyaneshwar Patil Vaishnavi Sunil Patil Shraddha Dhanraj Wani Divya Vilas Wagh Bhavana Raghunath Patil Malti Suresh Bhokare Dhiraj Nandalal Patil Harshada Pramod Dhakad Patil Sanjana Bhagwan Shinde Darshan Mohan Prerna Nitin Khairnar

#### **Slogan Competition:**

Dhiraj Nandalal Patil

DARSHAN MOHAN SHINDE

#### Winners and Best Perfomance:

1 .Rockstars :- Harshada Dhakad , Shruti Patil

2. Brain Clans :- Gaurav Shirude, , Meet Sarolia

#### **Student Coordinators: -**

- 1. Aarya Rajendra Borse
- 2. Priti Rajesh Bhatwal
- 3. Devyani Kailas Jadhav
- 4. Prathmesh Pramod Ahirrao
- 5. Rushikesh Dipaksing Girase



Fig. Feedback Before & After of Event

## **Students Feedback:**









#### **Flyer of Event:**



#### **Photographs of Event:**









#### Shri Vile Parle Kelvani Mandal's Institute of Technology, Dhule Department of Computer Engineering <u>Attendance Sheet</u>

Activity Name: Essay & Slogan Competition

## Date: 14/08/2022

| Sr. No | Name of Students                     | Class SY/TY/Btech | Sign       |
|--------|--------------------------------------|-------------------|------------|
| 1      | Harshada Bramod Dhalcad              | T.V.              | Huy.       |
| 2      | Hanshada Santosh Thakun              |                   | Ballankus  |
| 3      | Khushi Kistan Patil                  | SIV               | Churli.    |
| 4      | Tanvi Hinalad Mali                   | G. Y              | Imati      |
| 5      | Sanjana B. Patti