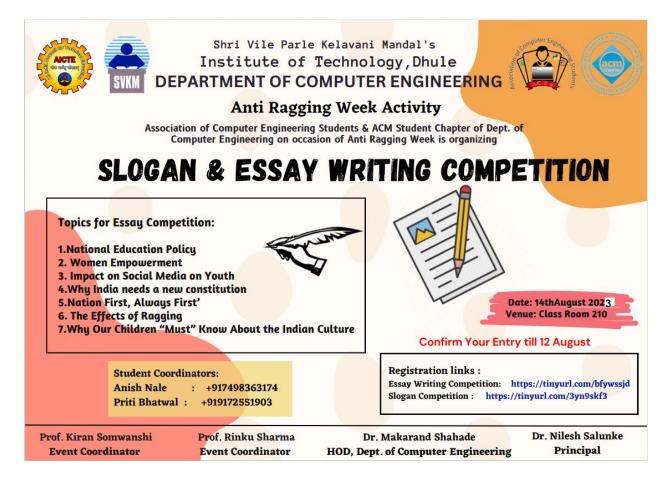

partment.

#### **Participant Team Names:**

#### **Essay Competition**

Mohit Dnyaneshwar Patil Vaishnavi Sunil Patil Shraddha Dhanraj Wani Divya Vilas Wagh Bhavana Raghunath Patil Malti Suresh Bhokare Dhiraj Nandalal Patil Harshada Pramod Dhakad Patil Sanjana Bhagwan Shinde Darshan Mohan Prerna Nitin Khairnar

#### **Slogan Competition:**

Dhiraj Nandalal Patil

DARSHAN MOHAN SHINDE

#### Winners and Best Perfomance:

1 .Rockstars :- Harshada Dhakad , Shruti Patil

2. Brain Clans :- Gaurav Shirude, , Meet Sarolia

#### **Student Coordinators: -**

- 1. Aarya Rajendra Borse
- 2. Priti Rajesh Bhatwal
- 3. Devyani Kailas Jadhav
- 4. Prathmesh Pramod Ahirrao
- 5. Rushikesh Dipaksing Girase



Fig. Feedback Before & After of Event

## **Students Feedback:**









#### **Flyer of Event:**



#### **Photographs of Event:**









#### Shri Vile Parle Kelvani Mandal's Institute of Technology, Dhule Department of Computer Engineering <u>Attendance Sheet</u>

Activity Name: Essay & Slogan Competition

## Date: 14/08/2022

| Sr. No | Name of Students                     | Class SY/TY/Btech | Sign       |
|--------|--------------------------------------|-------------------|------------|
| 1      | Harshada Bramod Dhalcad              | T.V.              | Huy.       |
| 2      | Hanshada Santosh Thakun              |                   | Ballankus  |
| 3      | Khushi Kistan Patil                  | SIV               | Churli.    |
| 4      | Tanvi Hinalad Mali                   | G. Y              | Imati      |
| 5      | Sanjana B. Patti                     |