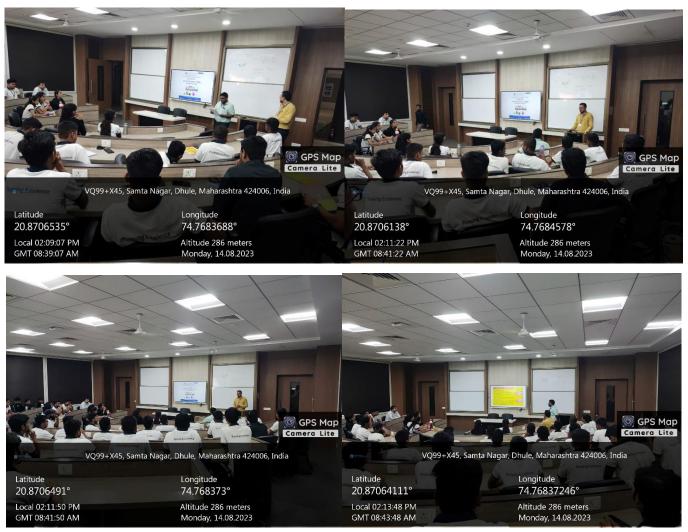

# Anti Ragging Session

Held On 22<sup>nd</sup> Dec 2021

**Objective:** To create awareness about ragging & ensure a student-friendly environment at all times.

**About Session:** Department of applied science and humanities, SVKM's IOT, Dhule, organised session on "Awareness About Raggin on the occasion of student Inductin program, dated 22<sup>nd</sup> Dec 2021, for newly admitted students in first year. During this session our first year HOD, Dr. Tushar Shinde, interacts with students and aware them about ragging, Sir also express the institute policy for the Anti ragging. The session concluded with a pledge, symbolizing the commitment of every student to uphold a culture of camaraderie and mutual respect within the institute. Around 300 student present for this session.

**Glimpses of Event:** 

| 1.C. Bassingerplease       | Adveration of the second |                                                   |                             |                                      | 4.0 x 3 G         |
|----------------------------|--------------------------|---------------------------------------------------|-----------------------------|--------------------------------------|-------------------|
| Note for the second second | NONE ABOUTING ASSAULT    | ана скласното ко                                  | CAN'S HELP-LIESDON ADDITION | NONDASSAGED STORAGENER CHER RECOOMEN | s invoctia skully |
|                            |                          |                                                   |                             |                                      |                   |
|                            |                          | Grievance                                         | Redressal Form              |                                      |                   |
|                            |                          |                                                   |                             |                                      |                   |
|                            |                          | time - time t                                     |                             |                                      |                   |
|                            |                          | (See                                              |                             |                                      |                   |
|                            |                          |                                                   |                             |                                      |                   |
|                            |                          | fail                                              |                             |                                      |                   |
|                            |                          | "Shile Saulor                                     |                             |                                      |                   |
|                            |                          |                                                   |                             |                                      |                   |
|                            |                          | $\tau_{\rm T}^{\rm opt}  {\rm or}  \rho_{\rm mT}$ |                             |                                      |                   |
|                            |                          | - 544m.0 -                                        |                             |                                      |                   |
|                            |                          | . Series                                          |                             |                                      |                   |
|                            |                          |                                                   |                             |                                      |                   |
|                            |                          | Super-                                            |                             |                                      |                   |
|                            |                          |                                                   |                             |                                      |                   |
|                            |                          |                                                   |                             |                                      |                   |
|                            |                          |                                                   |                             |                                      |                   |
| ta trajecja - B ti         | etanost - B              | .0x0xx,1001.m . +                                 | K SHOULDELLE A K SHO        | anners as a graduaters as a graduat  | Noray A New Y     |