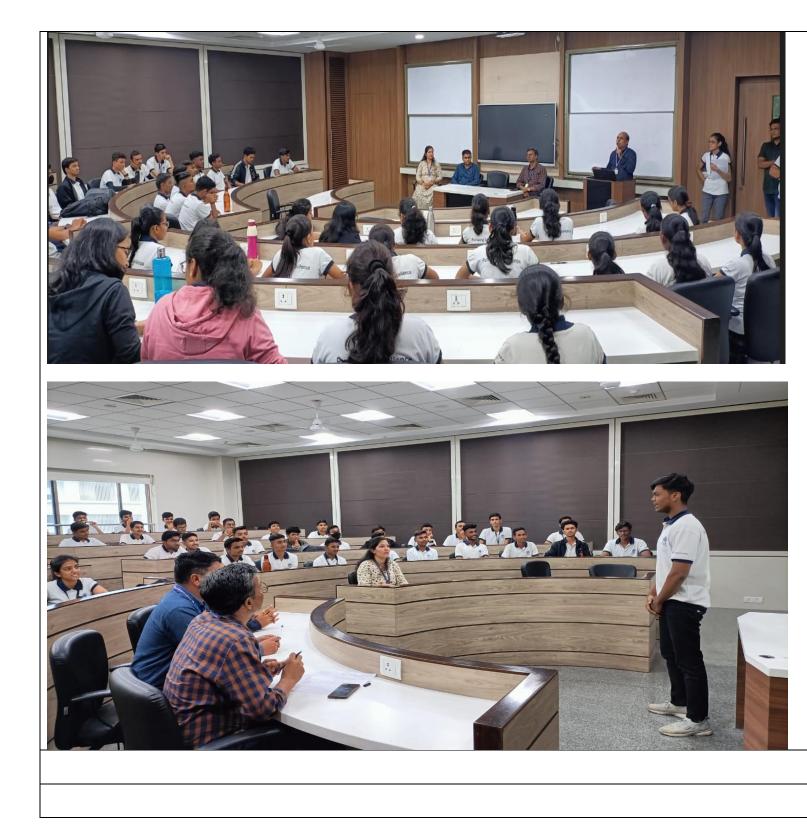

es:**

#### **Essay Competition**

Mohit Dnyaneshwar Patil Vaishnavi Sunil Patil Shraddha Dhanraj Wani Divya Vilas Wagh Bhavana Raghunath Patil Malti Suresh Bhokare Dhiraj Nandalal Patil Harshada Pramod Dhakad Patil Sanjana Bhagwan Shinde Darshan Mohan Prerna Nitin Khairnar

#### **Slogan Competition:**

Dhiraj Nandalal Patil

DARSHAN MOHAN SHINDE

#### Winners and Best Perfomance:

1 .Rockstars :- Harshada Dhakad , Shruti Patil

2. Brain Clans :- Gaurav Shirude, , Meet Sarolia

#### **Student Coordinators: -**

- 1. Aarya Rajendra Borse
- 2. Priti Rajesh Bhatwal
- 3. Devyani Kailas Jadhav
- 4. Prathmesh Pramod Ahirrao
- 5. Rushikesh Dipaksing Girase



Fig. Feedback Before & After of Event

## **Students Feedback:**









#### **Flyer of Event:**



#### **Photographs of Event:**









#### Shri Vile Parle Kelvani Mandal's Institute of Technology, Dhule Department of Computer Engineering <u>Attendance Sheet</u>

Activity Name: Essay & Slogan Competition

## Date: 14/08/2022

| Sr. No | Name of Students                     | Class SY/TY/Btech | Sign       |
|--------|--------------------------------------|-------------------|------------|
| 1      | Harshada Bramod Dhalcad              | T.V.              | Huy.       |
| 2      | Hanshada Santosh Thakun              |                   | Ballankus  |
| 3      | Khushi Kistan Patil                  | SIV               | Churli.    |
| 4      | Tanvi Hinalad Mali                   | G. Y              | Imati      |
| 5      | Sanjana B. Patti                     |                   | Babi       |
| 6      | Dhanisha Ku