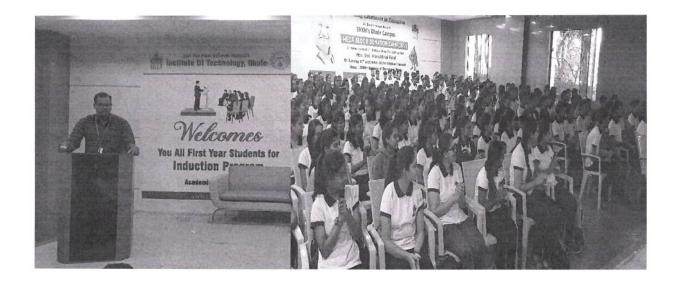

# Anti Ragging Session

Held On 22<sup>nd</sup> Dec 2021

**Objective:** To create awareness about ragging & ensure a student-friendly environment at all times.

**About Session:** Department of applied science and humanities, SVKM's IOT, Dhule, organised session on "Awareness About Raggin on the occasion of student Inductin program, dated 22<sup>nd</sup> Dec 2021, for newly admitted students in first year. During this session our first year HOD, Dr. Tushar Shinde, interacts with students and aware them about ragging, Sir also express the institute policy for the Anti ragging. The session concluded with a pledge, symbolizing the commitment of every student to uphold a culture of camaraderie and mutual respect within the institute. Around 300 student present for this session.