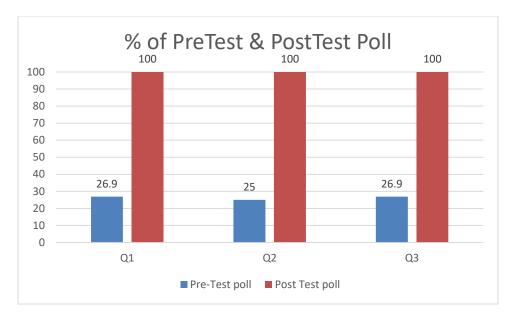

*Total No. of Student Benefited:**

70 students participated from S.Y. B. Tech Computer Engineering Department.

#### **Participant Team Names:**

#### **Essay Competition**

Mohit Dnyaneshwar Patil Vaishnavi Sunil Patil Shraddha Dhanraj Wani Divya Vilas Wagh Bhavana Raghunath Patil Malti Suresh Bhokare Dhiraj Nandalal Patil Harshada Pramod Dhakad Patil Sanjana Bhagwan Shinde Darshan Mohan Prerna Nitin Khairnar

#### **Slogan Competition:**

Dhiraj Nandalal Patil

DARSHAN MOHAN SHINDE

#### Winners and Best Perfomance:

1 .Rockstars :- Harshada Dhakad , Shruti Patil

2. Brain Clans :- Gaurav Shirude, , Meet Sarolia

#### **Student Coordinators: -**

- 1. Aarya Rajendra Borse
- 2. Priti Rajesh Bhatwal
- 3. Devyani Kailas Jadhav
- 4. Prathmesh Pramod Ahirrao
- 5. Rushikesh Dipaksing Girase



Fig. Feedback Before & After of Event

## **Students Feedback:**









#### **Flyer of Event:**



#### **Photographs of Event:**









#### Shri Vile Parle Kelvani Mandal's Institute of Technology, Dhule Department of Computer Engineering <u>Attendance Sheet</u>

Activity Name: Essay & Slogan Competition

## Date: 14/08/2022

| Sr. No | Name of Students                     | Class SY/TY/Btech | Sign       |
|--------|--------------------------------------|-------------------|------------|
| 1      | Harshada Bramod Dhalcad              | T.V.              | Huy.       |
| 2      | Hanshada Santosh Thakun              |                   | Ballankus  |
| 3      | Khushi Kistan Patil                  | SIV               | Churli.    |
| 4      | Tanvi Hinalad Mali